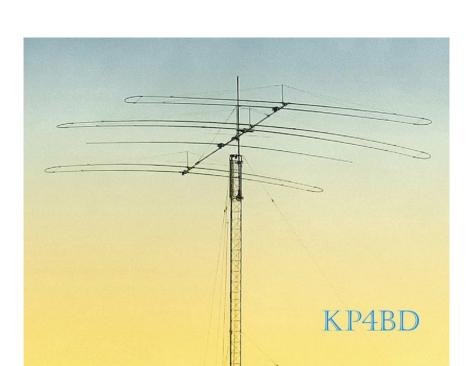

## (P3H/KP4E

Antenna performance: 5 Stars

SteppIR Manual: 4 Stars but much improved over older manuals.

SteppIR assembly/support: 5 stars, Jim and Adam were superb.

SteppIR fit and finish: 5 Stars, this is a very nice, well designed

antenna att KP3H

Setting. It is a SteppIR Antennas DB36. I had to use a crane service. Performance: Had a chance to use it in CQ contest, unbelievable

exceeds all specs.

Price really reasonable.

You can not go wrong if you desire a SteppIR Antennas DB36

Erection: Ease of construction is unbelievable.

Everything is coded and marked.

Setting. It is a SteppIR Antennas DB36