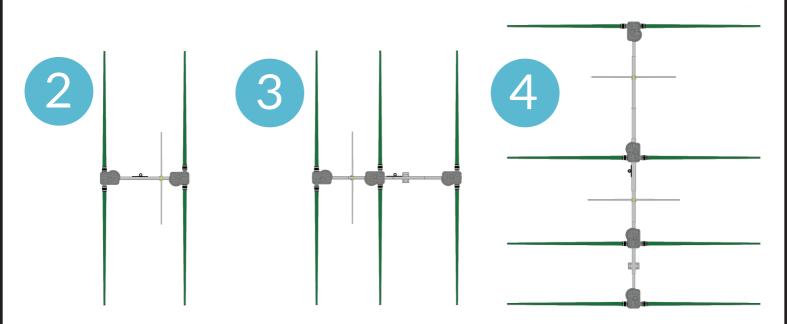

## **STRAIGHT ELEMENT YAGIS**

## Back by Popular Demand!

Re-Introducing the Legacy Series SteppIR antennas, 2, 3 and 4 element Yagis with STRAIGHT ELEMENTS – unbeatable performance on 20m-6m – and every single frequency in between! Optional 40/30 loop dipole available for the Legacy Series antennas.